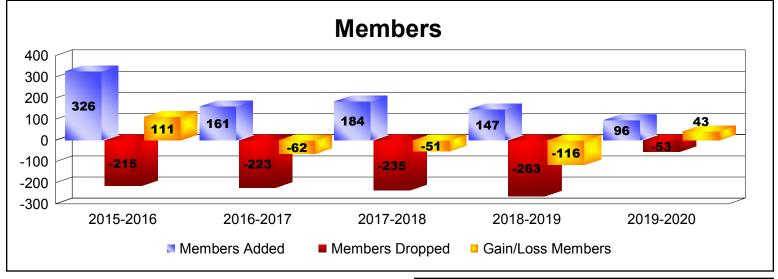

## As of December 2019 Cumulative

| Year      | New<br>Clubs | Dropped<br>Clubs | Gain/<br>Loss<br>Clubs | New<br>Members | Charter<br>Members | Reinstate<br>Members | Transfer<br>Members | Total<br>Member<br>Added | Total<br>Members<br>Dropped | Gain/<br>Loss<br>Members |
|-----------|--------------|------------------|------------------------|----------------|--------------------|----------------------|---------------------|--------------------------|-----------------------------|--------------------------|
| 2015-2016 | 0            | 0                | 0                      | 326            | 0                  | 0                    | 0                   | 326                      | -215                        | 111                      |
| 2016-2017 | 0            | -1               | -1                     | 156            | 0                  | 4                    | 1                   | 161                      | -223                        | -62                      |
| 2017-2018 | 0            | 0                | 0                      | 176            | 0                  | 7                    | 1                   | 184                      | -235                        | -51                      |
| 2018-2019 | 0            | -2               | -2                     | 139            | 0                  | 3                    | 5                   | 147                      | -263                        | -116                     |
| 2019-2020 | 0            | 0                | 0                      | 95             | 0                  | 1                    | 0                   | 96                       | -53                         | 43                       |
| Average   | 0            | -1               | -1                     | 178            | 0                  | 3                    | 1                   | 183                      | -198                        | -15                      |