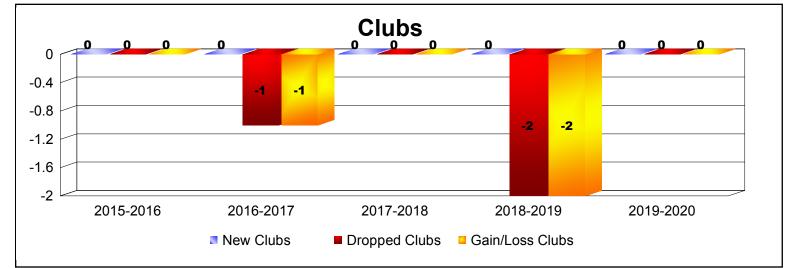

## As of December 2019 Cumulative

| Year      | New<br>Clubs | Dropped<br>Clubs | Gain/<br>Loss<br>Clubs | New<br>Members | Charter<br>Members | Reinstate<br>Members | Transfer<br>Members | Total<br>Member<br>Added | Total<br>Members<br>Dropped | Gain/<br>Loss<br>Members |
|-----------|--------------|------------------|------------------------|----------------|--------------------|----------------------|---------------------|--------------------------|-----------------------------|--------------------------|
| 2015-2016 | 0            | 0                | 0                      | 326            | 0                  | 0                    | 0                   | 326                      | -215                        | 111                      |
| 2016-2017 | 0            | -1               | -1                     | 156            | 0                  | 4                    | 1                   | 161                      | -223                        | -62                      |
| 2017-2018 | 0            | 0                | 0                      | 176            | 0                  | 7                    | 1                   | 184                      | -235                        | -51                      |
| 2018-2019 | 0            | -2               | -2                     | 139            | 0                  | 3                    | 5                   | 147                      | -263                        | -116                     |
| 2019-2020 | 0            | 0                | 0                      | 95             | 0                  | 1                    | 0                   | 96                       | -53                         | 43                       |
| Average   | 0            | -1               | -1                     | 178            | 0                  | 3                    | 1                   | 183                      | -198                        | -15                      |